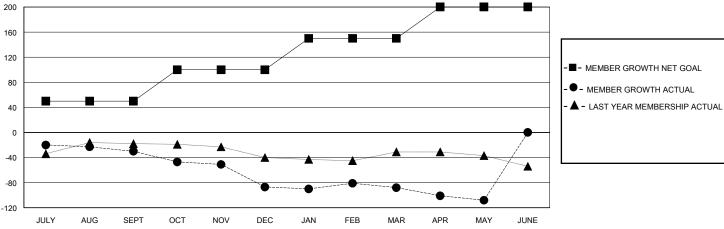

## MONTHLY MEMBERSHIP PROGRESS REPORT

## District 4 A1

Results as of: 5/31/2020

| ( | CATION CALIFORNIA | GMT CA |
|---|-------------------|--------|
|   |                   |        |

| Clubs RESULTS FOR 2019-2020 |               |           |               | Members               |                       |                         |                                                    |
|-----------------------------|---------------|-----------|---------------|-----------------------|-----------------------|-------------------------|----------------------------------------------------|
|                             |               |           |               | RESULTS FOR 2019-2020 |                       |                         |                                                    |
| QUARTER                     | NEW CLUB GOAL | NEW CLUBS | DROPPED CLUBS | QUARTER MEMB          | ER GROWTH NET<br>GOAL | MEMBER GROWTH<br>ACTUAL | DROPPED<br>MEMBERS ACTUAL<br>(including transfers) |
| JULY/AUG/SEPT               | 0             | 0         | 1             | JULY/AUG/SEPT         | 50                    | 68                      | 84                                                 |
| OCT/NOV/DEC                 | 0             | 0         | 1             | OCT/NOV/DEC           | 50                    | 28                      | 82                                                 |
| JAN/FEB/MAR                 | 1             | 0         | 0             | JAN/FEB/MAR           | 50                    | 47                      | 41                                                 |
| APR/MAY/JUNE                | 0             | 0         | 0             | APR/MAY/JUNE          | 50                    | 3                       | 22                                                 |